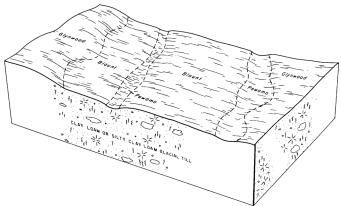

### Three Main Types of Soil in Auglaize County

Blount Soil consists of very deep, somewhat poorly drained soils that are moderately deep or deep to dense till. Blount soils formed in till and are on wave-worked till plains, till plains, and near-shore zones. Slope ranges from 0 to 6 percent. Depth to the top of a perched seasonal high water table ranges from 0.5 to 2.0 feet in normal years. Potential for surface runoff is low to high. Saturated hydraulic conductivity is moderately low in the solum and low in the dense till. Permeability is slow in the solum and slow or very slow in the dense till. Almost all areas of Blount soils are cultivated. Corn, beans, small grains and meadow are the principal crops. Native vegetation is hardwood forest.

Pewamo Soil consists of very deep, very poorly drained soils formed in till on moraines, near shore zones and lakes. Slope ranges from 0 to 2 percent. Depth to an apparent seasonal high water table ranges from 1 foot above the surface to 1 foot below the surface from December to May in normal years. The potential for surface runoff is negligible to low. Saturated hydraulic conductivity is moderately high. Permeability is moderately slow. Most areas are used to grow corn, soybeans, small grains and hay. A small part, especially areas that lack adequate drainage, is in permanent pasture or forest. Native vegetation is forest of red maple, American elm, white ash and American basswood.

Glynwood Soil consists of very deep, moderately well drained soils that are moderately deep or deep to dense till. They formed in a thin layer of loess and the underlying till. These soils are on ground moraines and end moraines. Slope ranges from 0 to 40 percent. The depth to the top of an intermittent perched high water table ranges from 1 to 2 feet between January and April in normal years. The potential for surface runoff is medium to very high. Saturated hydraulic conductivity is moderately low in solum and low in the dense till. Permeability is slow in the solum and slow or very slow in the dense till. A larger proportion is under cultivation, primarily corn, grass-legume hay, oats, beans and wheat. A relatedly small proportion is in permanent bluegrass pasture or in woodland. Native vegetation is deciduous forest, principally ash, beach, elm hickory, oak and maple. ~Info from USDA.gov -Soil Series